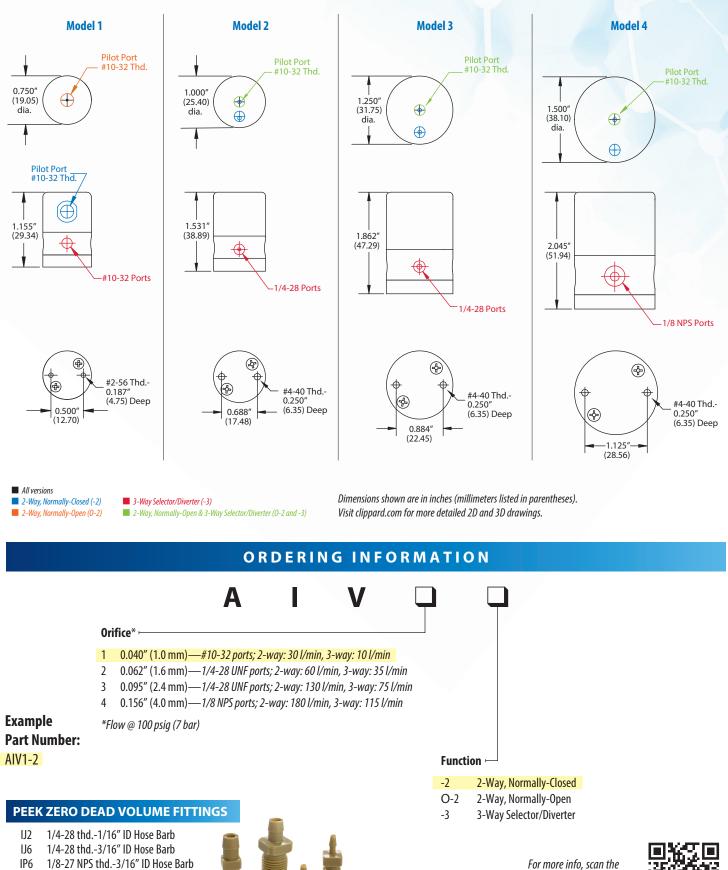

| Connection            | #10-32 UNF (pilot port)                                              |
|-----------------------|----------------------------------------------------------------------|
| Documentation         | CE, RoHS                                                             |
| Flow Range            | 10 to 180 l/min @ 100 psig (7 bar)                                   |
| Function              | 2-way normally-closed or normally-open<br>or 3-way selector/diverter |
| Material, Wetted      | PTFE, PEEK                                                           |
| Medium                | Air, water, gas, or compatible fluids                                |
| Mount                 | #2-56 or #4-40                                                       |
| Operating Temp. Range | -30 to 180°F (-34 to 82°C)                                           |
| Operating Pressure    | Vac. to 100 psig (7 bar)                                             |
| Pilot Pressure, Max.  | 100 psig (7 bar)                                                     |
| Pilot Pressure, Min.  | 30 psig (2 bar)                                                      |
| Ports                 | #10-32, 1/4-28 UNF, or 1/8 NPS                                       |
| More Details          | clippard.com/link/aiv                                                |