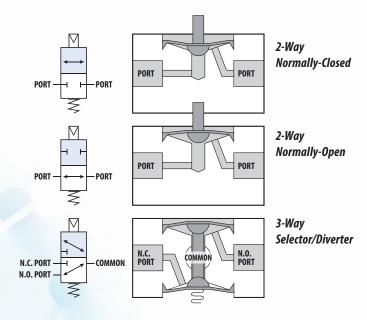

| Connection            | #10-32 UNF (pilot port)                                              |
|-----------------------|----------------------------------------------------------------------|
| Documentation         | CE, RoHS                                                             |
| Flow Range            | 10 to 180 l/min @ 100 psig (7 bar)                                   |
| Function              | 2-way normally-closed or normally-open<br>or 3-way selector/diverter |
| Material, Wetted      | PTFE, PEEK                                                           |
| Medium                | Air, water, gas, or compatible fluids                                |
| Mount                 | #2-56 or #4-40                                                       |
| Operating Temp. Range | -30 to 180°F (-34 to 82°C)                                           |
| Operating Pressure    | Vac. to 100 psig (7 bar)                                             |
| Pilot Pressure, Max.  | 100 psig (7 bar)                                                     |
| Pilot Pressure, Min.  | 30 psig (2 bar)                                                      |
| Ports                 | #10-32, 1/4-28 UNF, or 1/8 NPS                                       |
| More Details          | clippard.com/link/aiv                                                |